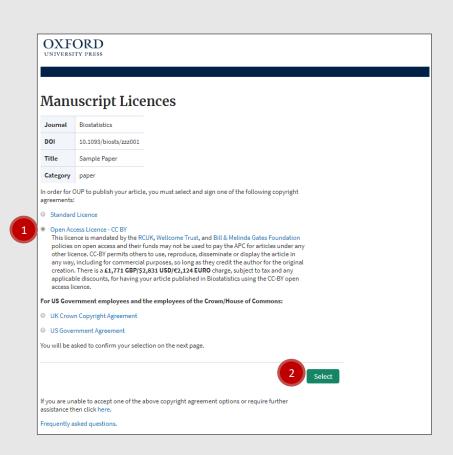

# **Step 2 – Choose OA licence**

Once logged in, choose the appropriate licence under which your article will be published in the journal. **To publish open access and request use of Swedish Universities (Bibsam affiliated) funds you should choose one of the open access licences available** (the range of open access licences available varies by journal), and then click the green 'Select' button at the bottom of the page. If you're unsure of your eligibility, check with your institution before agreeing the licence.

① Choose a publication licence for the article
 ② Click 'Select'

Please direct any queries regarding use of the funds in the Open Access Account to prepayments@pup.com or consult your librarian.