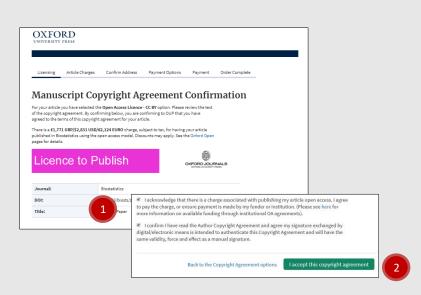

## Step 3 - Confirm you accept the licence terms

Review the terms of your chosen publication licence, and the charges associated with publication.

Check the boxes at the end of the page to confirm that you have read the copyright agreement and that you will arrange payment of any applicable charges, before you proceed.

If you are eligible for use of Swedish Universities (Bibsam affiliated) funding, you will not need to pay the OA charge. If page or colour charges apply for your article, you will need to arrange payment for those – check the journal Instructions to Authors page for details of charges.

① Check the boxes at the end of the page to confirm that you have read the copyright agreement and that you will arrange payment of the charge

② Click 'I accept this copyright agreement'

OXFORD Licensing Article Charges Confirm Address Payment Options Payment Order Complete Manuscript Copyright Agreement Confirmation Journal Biostatistics 10.1093/biosts/zzz001 DOI Title Sample Paper Category paper have electronically signed this copyright agreement at 2020-10-09 20:16:51 You GMT. Thank you for using Oxford Journals Author Services to sign your Copyright Agreement to Publish online. Remember you can view your signed copyright agreements online at any time by visiting your personal copyright agreements archive within Oxford Journal Author Services. If you have not already done so, please click [Proceed] to go to the Open Access Charge page. View this copyright agreement Pro Frequently asked questions UK Customer Services 9 GMT, Manday to Friday Contact Us Privacy policy Help Cookie policy Tel: Ordering Shipping Legal notices Site map Email: jnls.cust.serv@oup.co Return OXFORD Get Adobe Reader Registered VAT number: GB 125 50 67 30 | Cogyright @ 2018