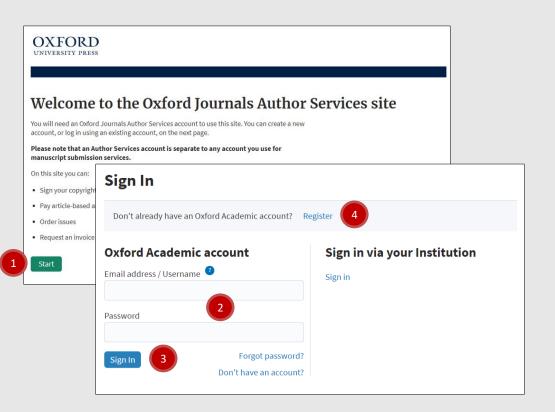

### Step 1 – Sign in

Once your article has been accepted for publication, you'll receive an email from the OUP production team with a link to OUP's online licensing and payment system.

Click on the link and sign in using your Oxford Academic account.

① On the Oxford Journals Author Services site, click
'Start'
② Fill in your Username and Password
③ Click 'Sign In'

If you do not have an Oxford Academic account, you can register from this page.

④ Register if you do not have an Oxford Academic account