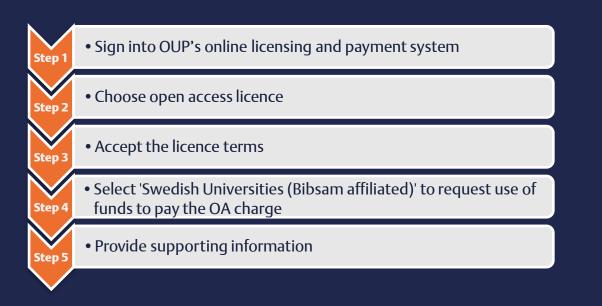

# OUP Open Access Account User Guide

Authors from participating Swedish institutions can use funds to pay open access charges when publishing in 300+ hybrid OUP journals

### Step 1 – Sign in

Once your article has been accepted for publication, you'll receive an email from the OUP production team with a link to OUP's online licensing and payment system.

Click on the link and sign in using your Oxford Academic account.

# **Step 2 – Choose OA licence**

Once logged in, choose the appropriate licence under which your article will be published in the journal. **To publish open access and request use of Swedish Universities (Bibsam affiliated) funds you should choose one of the open access licences available** (the range of open access licences available varies by journal), and then click the green 'Select' button at the bottom of the page. If you're unsure of your eligibility, check with your institution before agreeing the licence.

## Step 3 - Confirm you accept the licence terms

Review the terms of your chosen publication licence, and the charges associated with publication.

Check the boxes at the end of the page to confirm that you have read the copyright agreement and that you will arrange payment of any applicable charges, before you proceed.

**③ Click 'Proceed'** 

Please direct any queries regarding use of the funds in the Open Access Account to prepayments@uup.com or consult your librarian.

 Step 4 – Select 'Swedish Universities (Bibsam affiliated)' to request use of funds to pay the OA charge

# Step 5 – Provide supporting information

Confirm your address details and the details of any research funding. Insert the name of the Original Research Funder that supported your research and the Grant Number associated with this. If these are not applicable, then please enter 'N/A'. You can also provide a short statement to support your request. These details will be used to assess your eligibility for use of the account.