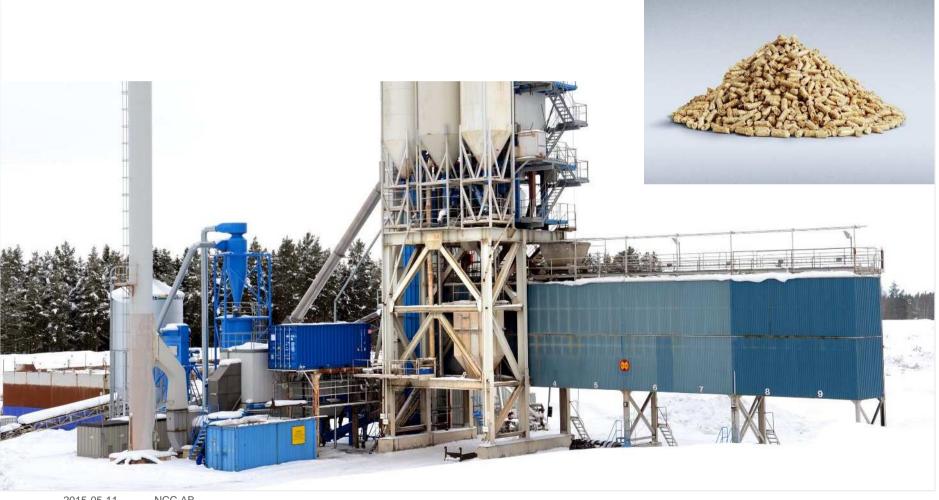

# Fueling asphalt plants using wood pellets

Transdisciplinary work is demanded today.

2015-05-11

NCC AB