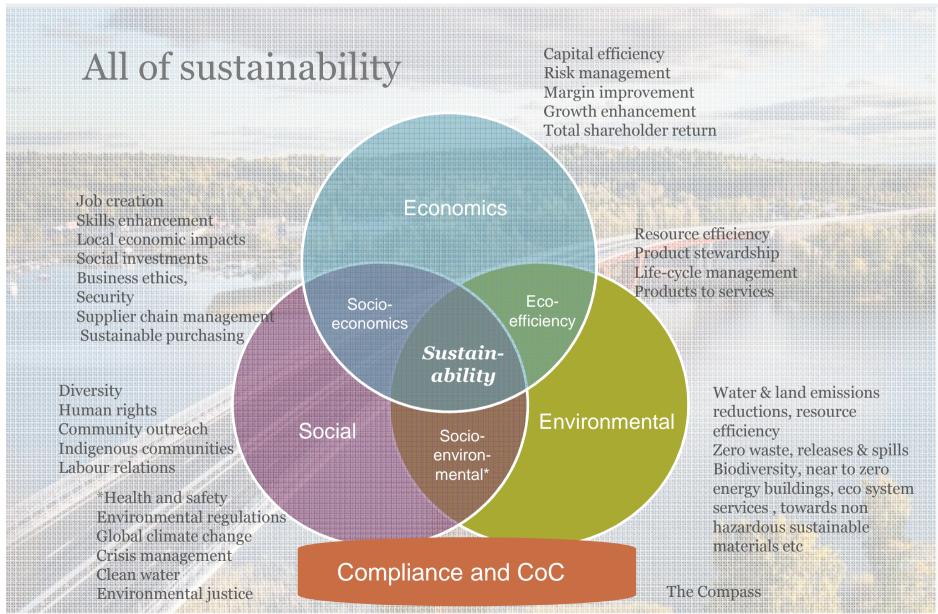

# Increased demand/market value for:

- sustainable infrastructure and buildings, climateresilient structures including refurbishment
- storm-damage repair/reconstruction
- energy efficiency retrofits and technologies
- renewable, recycled, and resource-efficient materials and processes
- green buildings
- workforce skilled in sustainable design and construction
- Reputational benefit associated with green design and construction certifications