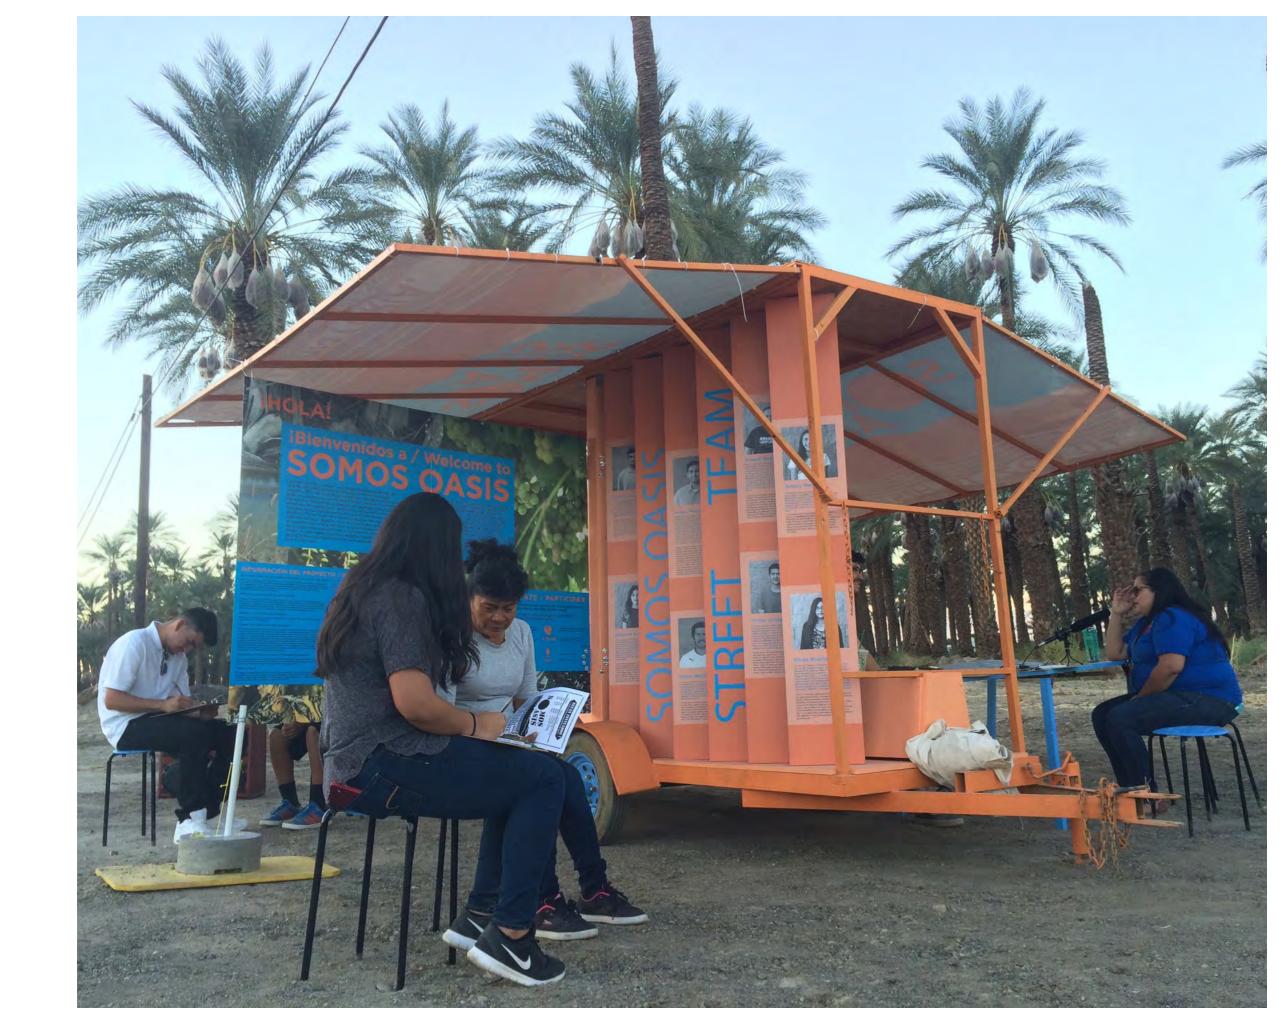

#### THERMAL **HWY 111** 1/E D e C MECCA **COACHELLA CANAL** ... 7 **ES-MARTIINEZ** ГО 3 **ESERVATION** ND 時に記たる第 ----**AVE 70** 10.1 **HWY 111** 64 -HW 86 1 SALTON SEA 100

Oasis PPS Street Team

**Oasis PPS** Agricultural Shade Structure

**Oasis PPS** Research Beacon

**Oasis PPS** Fall Fiesta Exhibition

PPS Oasis Plans