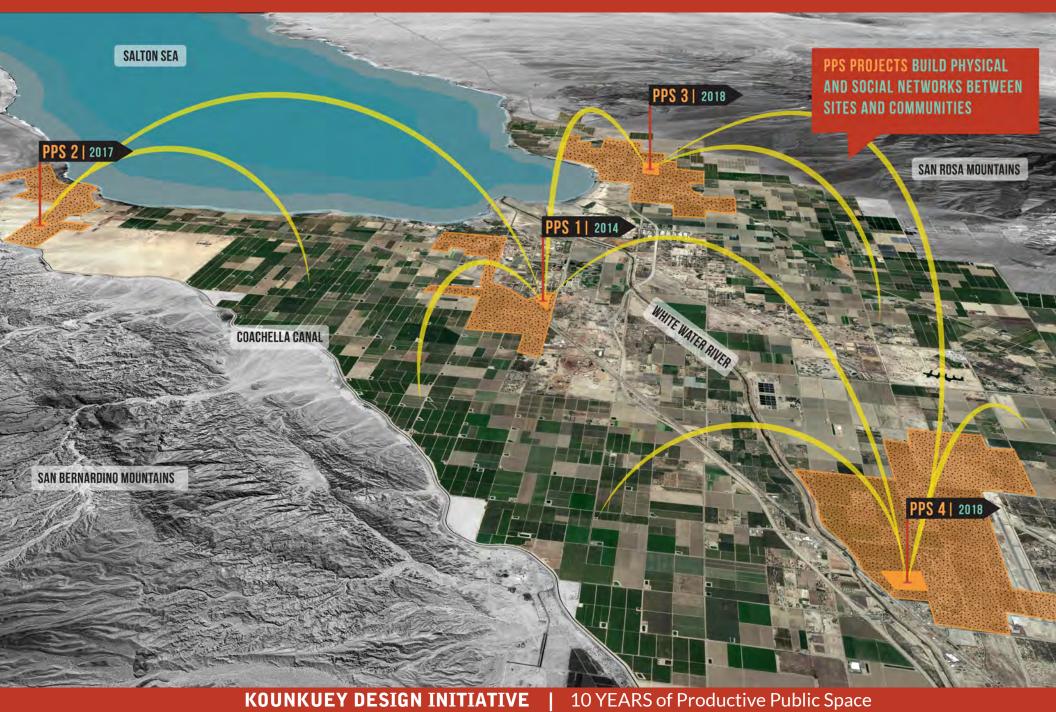

2

**KOUNKUEY DESIGN INTIATIVE** | 10 YEARS of Productive Public Space

### NORTH SHORE, COACHELLA | AFTER PPS 02

- 1. Shade Pavilion
- Sea to Sky Stage
   Desert Riderz Bike Repair Shop
- 4. Restrooms
- 5. Gathering Lawn 6. Palo Verde Allee + Promenade
- 7. Infiltration Swale

2. Arts Driven Situaciones Abuela Storytelling Circle Mobile Health Clinic Mentor Program 5. Music In the Park Series **Fim Screening** 

#### **ECONOMIC**

Arts Driven Situaciones3. Desert Riderz Bike Repair ShopBaile Folklorico Performance6. Delicias Laguna Azul Market

#### **KOUNKUEY DESIGN INITIATIVE 10 YEARS of Productive Public Space**

### NORTH SHORE, COACHELLA | AFTER PPS 02



One night exhibit





Ambulent poetry project



**Projections** 











ECONOM



### COACHELLA VALLEY, CA | PPS NETWORKS





## LOCAL INFLUENCE

'the hungry landlords can see a source of income by constructing rental houses which they tend to lower their rent to attract desparate people...

...the old guys who have stayed around that area for long knows how dangerous that space can be... every building that was constructed along that space was destroyed'

Andolo Resident





•Create Common Language •Tell stories Co Design with Government and institutional partners
Framework for decision-making.









**COMMUNITY CLEAN-UP DAY!!** 

ORGANIZE

SLUMCARE, USALAMA AND NE

FOR INFO PIGIA SIMU PATCH:07

SATURDAY JULY 1ST, 9.00 AM TO NOON

MEET AT USALAMA HALL **"SUN CENTER"** 

# Flood Flag









#### THERMAL **HWY 111** 1/E D e C MECCA **COACHELLA CANAL** ... 7 **ES-MARTIINEZ** ГО 3 **ESERVATION** ND 時に記たる第