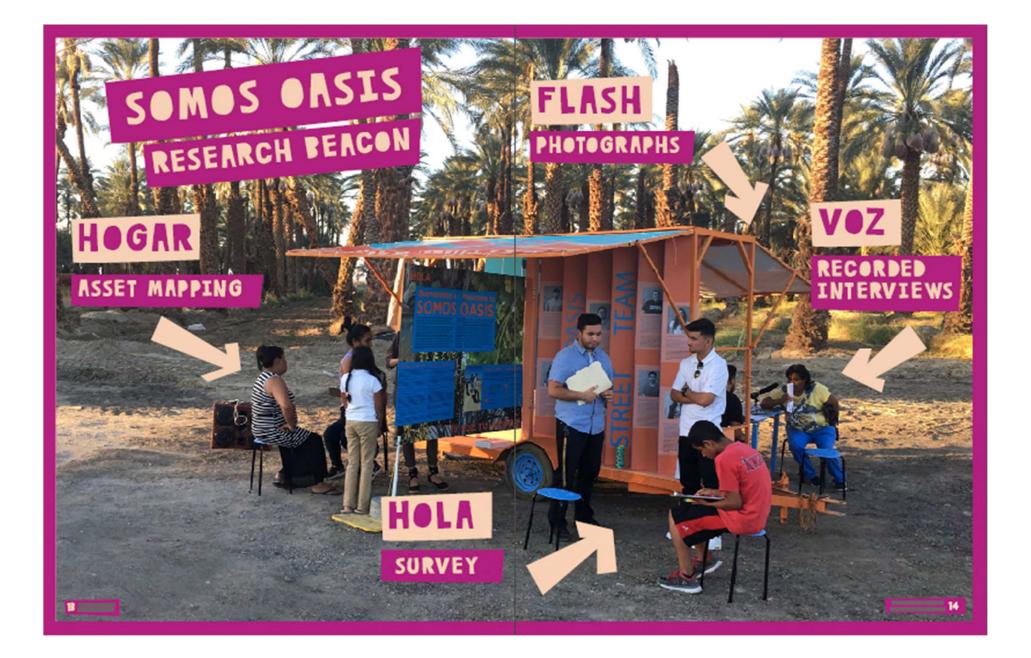

#### THERMAL **HWY 111** 1/E D e C MECCA **COACHELLA CANAL** ... 7 **ES-MARTIINEZ** ГО 3 **ESERVATION** ND 時に記たる第 ----**AVE 70** 10.1 **HWY 111** 64 -HW 86 1 SALTON SEA 100

Oasis PPS Street Team

**Oasis PPS** Agricultural Shade Structure

**Oasis PPS** Research Beacon

**Oasis PPS** Fall Fiesta Exhibition

PPS Oasis Plans