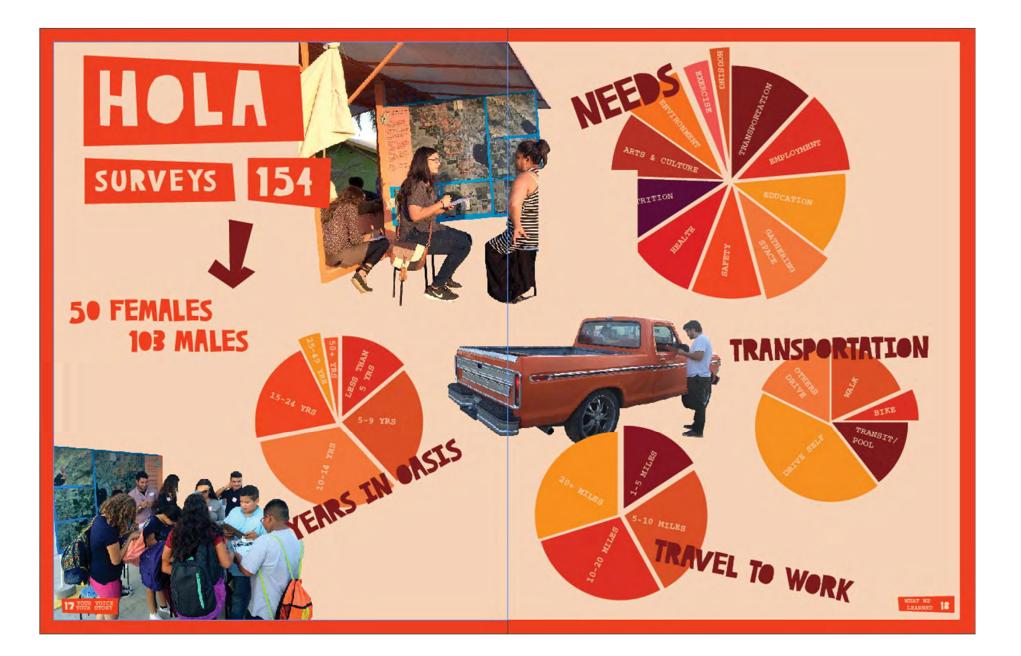

#### THERMAL **HWY 111** 1/E D e C MECCA **COACHELLA CANAL** ... 7 **ES-MARTIINEZ** ГО 3 **ESERVATION** ND 時に記たる第 ----**AVE 70** 10.1 **HWY 111** 64 -HW 86 1 SALTON SEA 100

Oasis PPS Street Team

**Oasis PPS** Agricultural Shade Structure