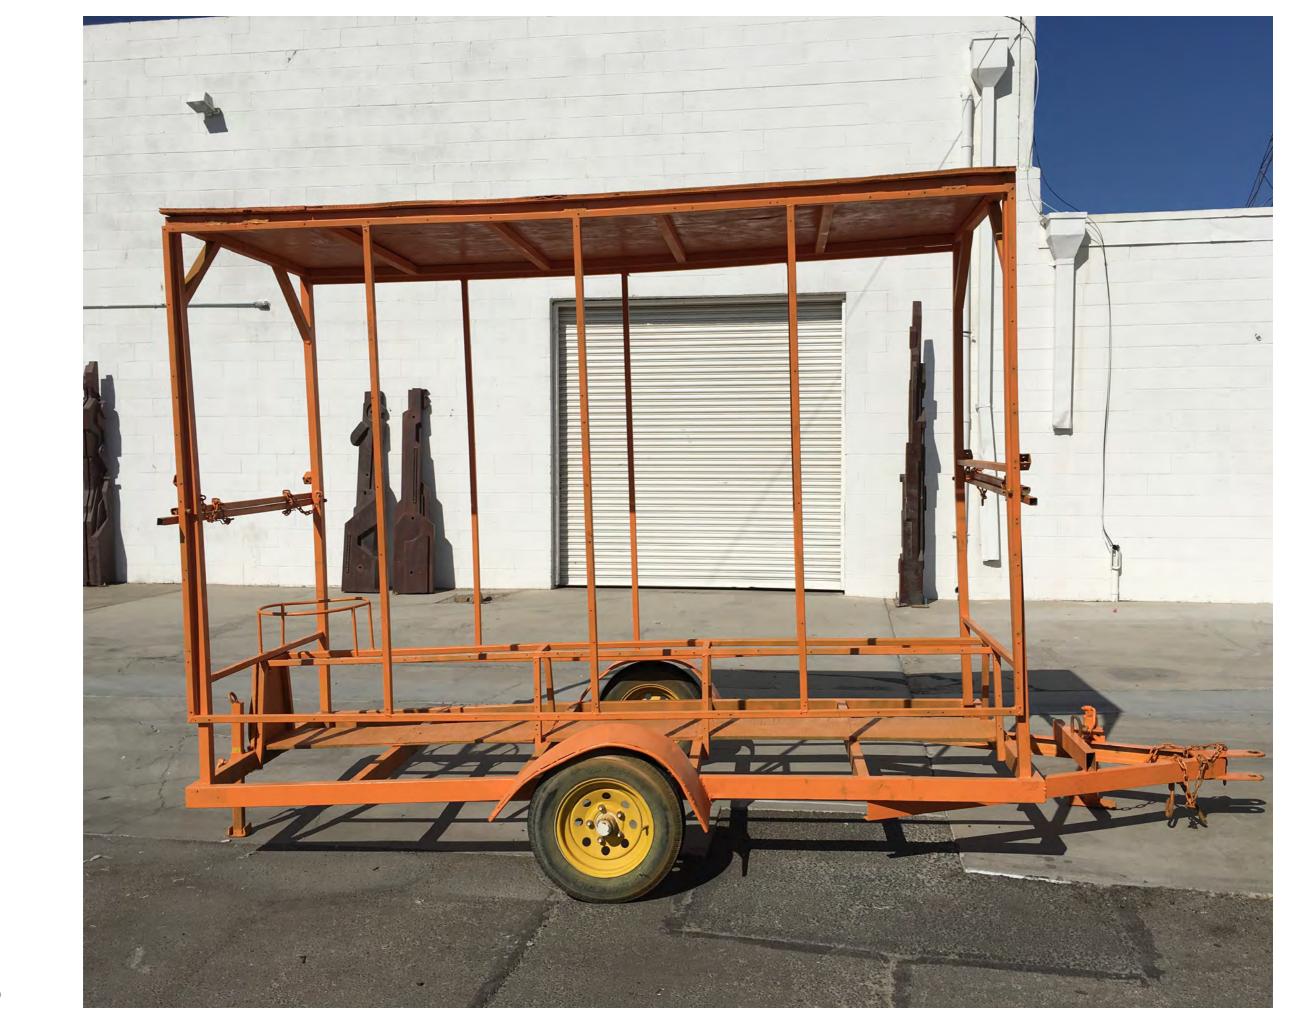

#### THERMAL **HWY 111** 1/E D e C MECCA **COACHELLA CANAL** ... 7 **ES-MARTIINEZ** ГО 3 **ESERVATION** ND 時に記たる第 ----**AVE 70** 10.1 **HWY 111** 64 -HW 86 1 SALTON SEA 100

Oasis PPS Street Team

**Oasis PPS** Agricultural Shade Structure