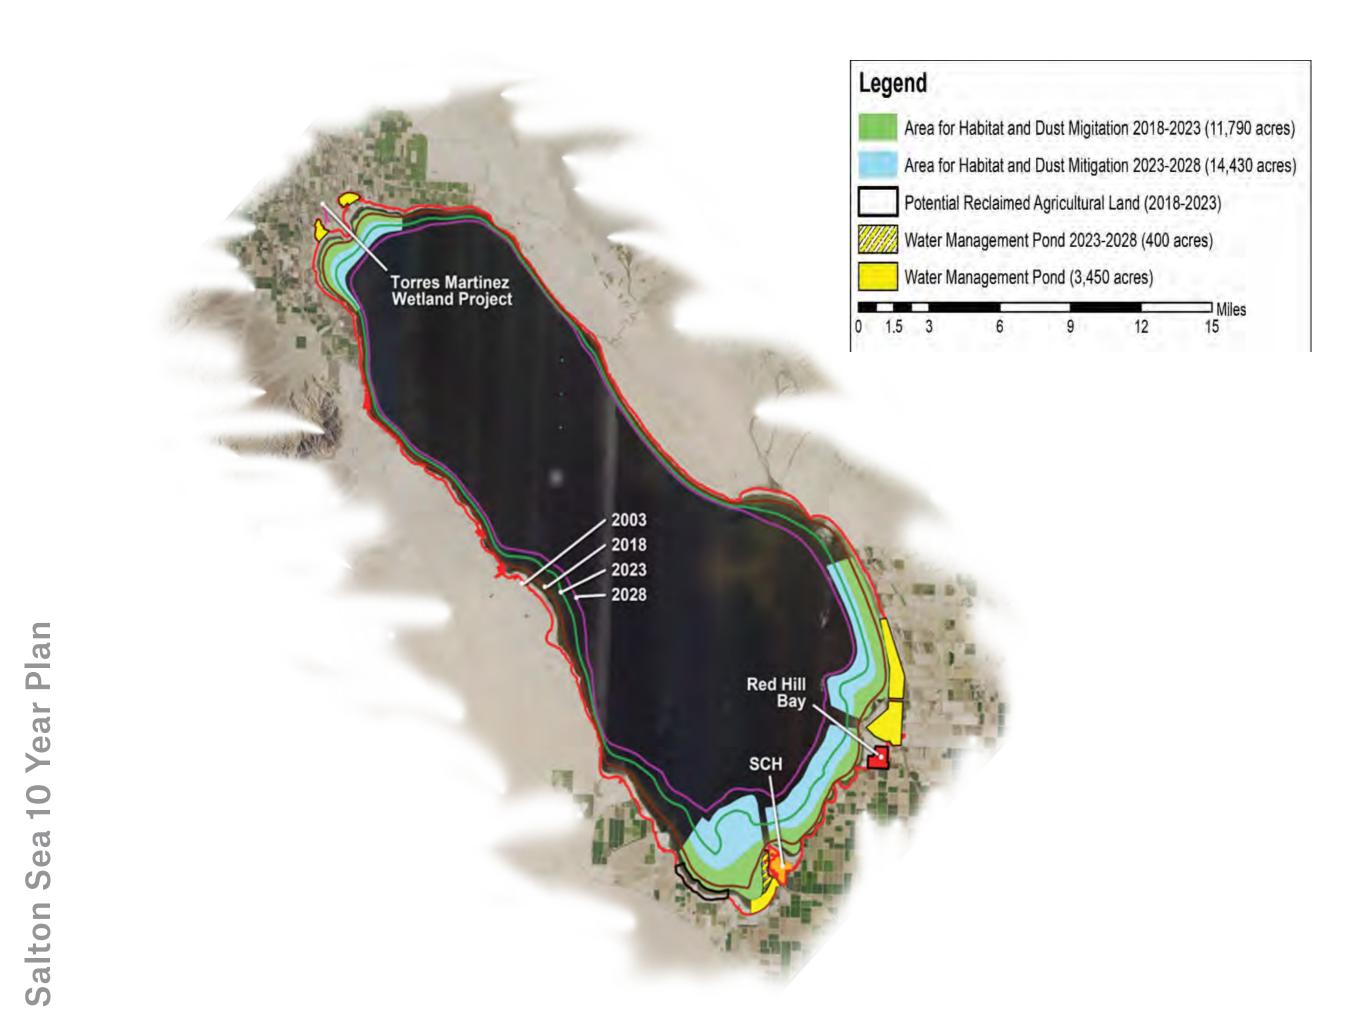

#### THERMAL **HWY 111** 1/E D e C MECCA **COACHELLA CANAL** ... 7 **ES-MARTIINEZ** ГО 3 **ESERVATION** ND 時に記たる第 ----**AVE 70** 10.1 **HWY 111** 64 -HW 86 1 SALTON SEA 100

Oasis PPS Street Team

**Oasis PPS** Agricultural Shade Structure