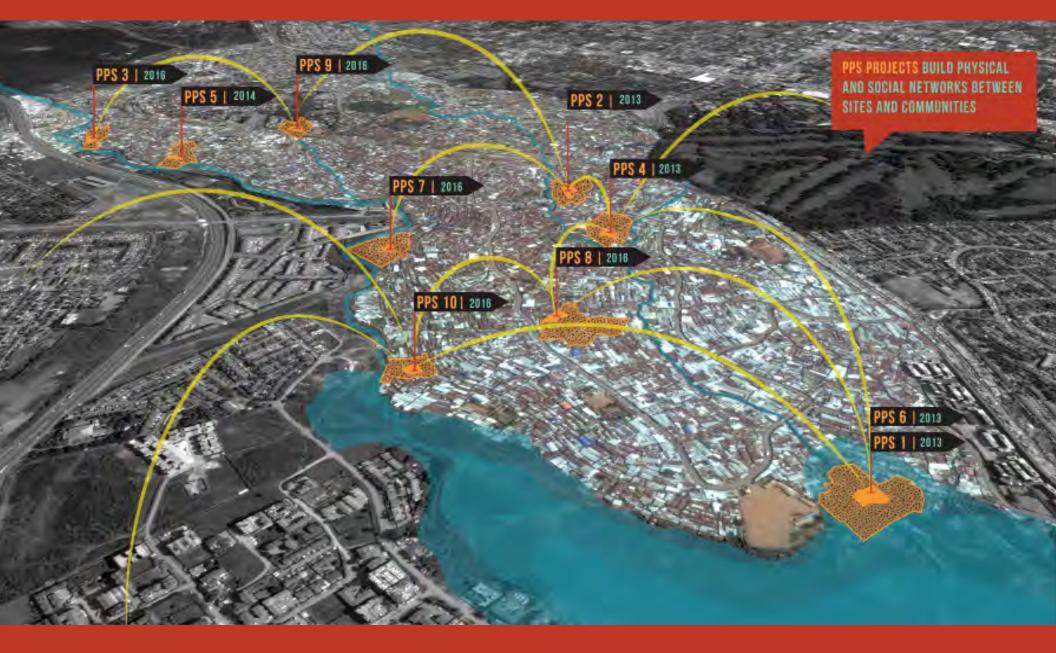

### KIBERA, NAIROBI | PPS NETWORKS

KOUNKUEY DESIGN INTIATIVE | 10 YEARS of Productive Public Space