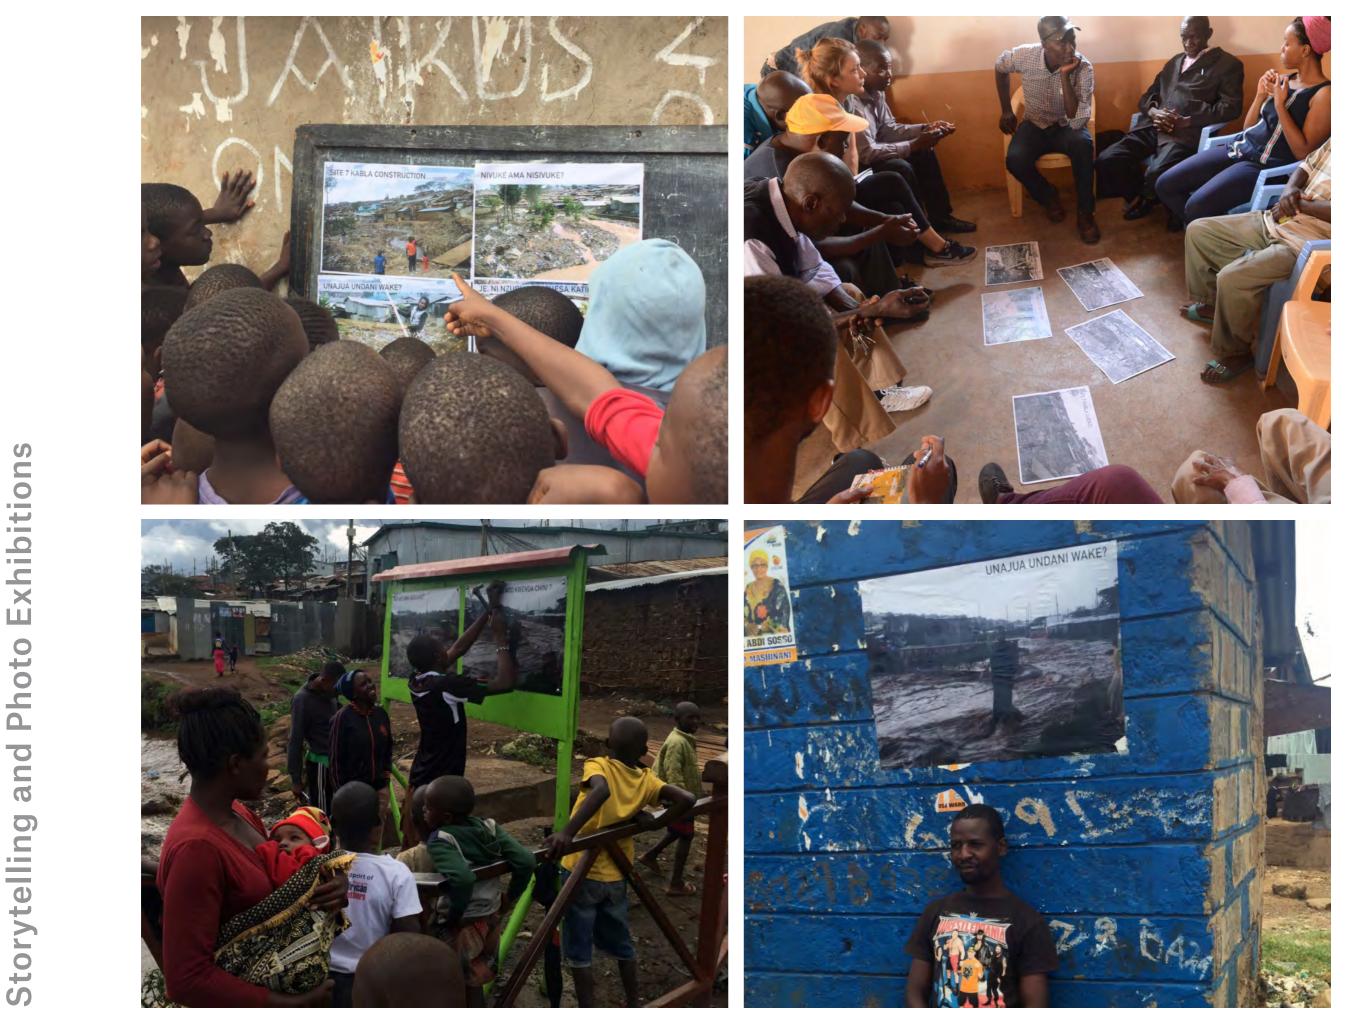

## LOCAL INFLUENCE

'the hungry landlords can see a source of income by constructing rental houses which they tend to lower their rent to attract desparate people...

...the old guys who have stayed around that area for long knows how dangerous that space can be... every building that was constructed along that space was destroyed'

Andolo Resident

•Create Common Language •Tell stories Co Design with Government and institutional partners
Framework for decision-making.

**COMMUNITY CLEAN-UP DAY!!** 

ORGANIZE

SLUMCARE, USALAMA AND NE

FOR INFO PIGIA SIMU PATCH:07