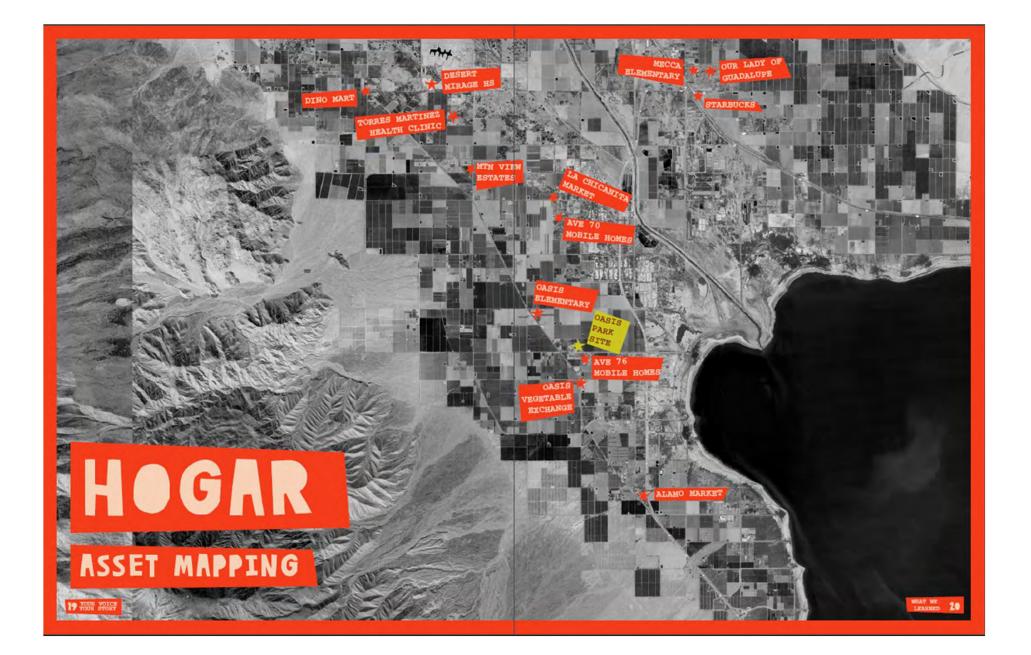

#### THERMAL **HWY 111** 1/E D e C MECCA **COACHELLA CANAL** ... 7 **ES-MARTIINEZ** ГО 3 **ESERVATION** ND 時に記たる第 ----**AVE 70** 10.1 **HWY 111** 64 -HW 86 1 SALTON SEA 100

Oasis PPS Street Team

**Oasis PPS** Agricultural Shade Structure